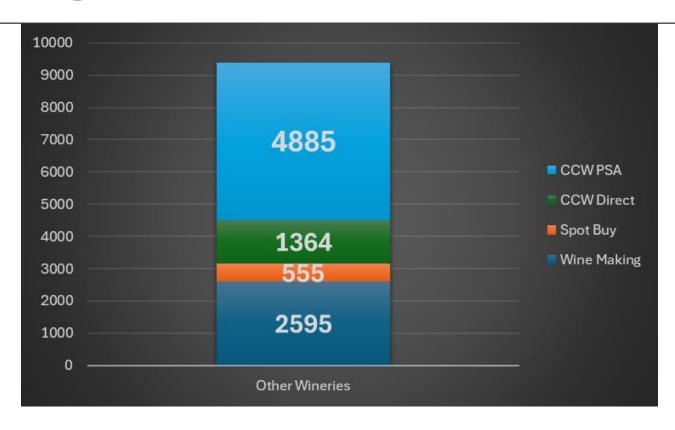

➤ Tonnes delivered to all wineries = 136500 Tonnes
- ➤ Budget delivered to all wineries = 137000 Tonnes

#### State of the Market (J CADDY-IWRA)



|                                  | 2023-24  | 2024-25 | 2025-26  |
|----------------------------------|----------|---------|----------|
| opening wine in stock Mil Tonnes | 3        | 2.79    | 2.47     |
| Projected sales Mil Tonnes       | 1.42     | 1.52    | 1.52     |
| Projected Harvest Mil Tonnes     | 1.21     | 1.2     | 1.2      |
| Closing balance Mil Tonnes       | 2.79     | 2.47    | 2.15     |
|                                  |          |         |          |
| Closing Stock to sales ratio     | 1.964789 | 1.625   | 1.414474 |
|                                  |          |         |          |

### Vintage – Other Wineries



# Vintage – CCW Direct



# Vintage – CCW Direct



#### Co-operative Next Steps

- ➤ Grower Survey ASAP.
- ➤ Meet with Berri Estates staff re intake planning.
- >Sustainability.
- > Fruit Fly.



THANK YOU