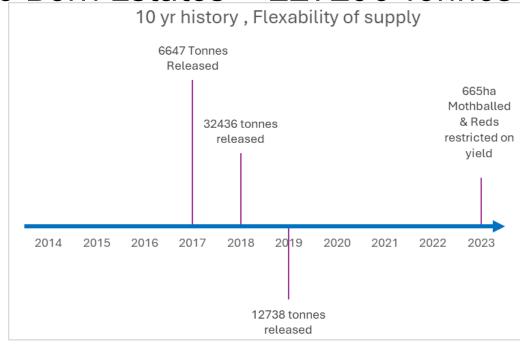

#### Co-operative Next Steps

- ➤ Grower Survey ASAP.
- ➤ Meet with Berri Estates staff re intake planning.
- >Sustainability.
- > Fruit Fly.

THANK YOU