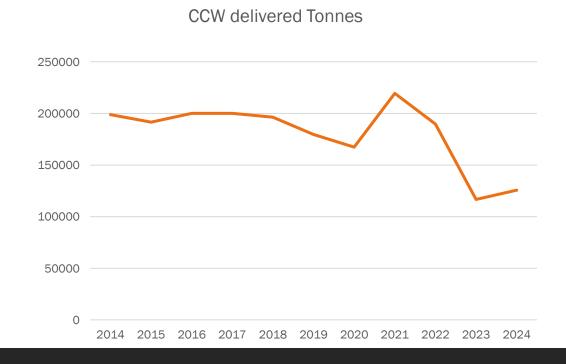

#### Vintage – Total vs Budget

- ➤ Tonnes delivered to all wineries = 136500 Tonnes
- ➤ Budget delivered to all wineries = 137000 Tonnes