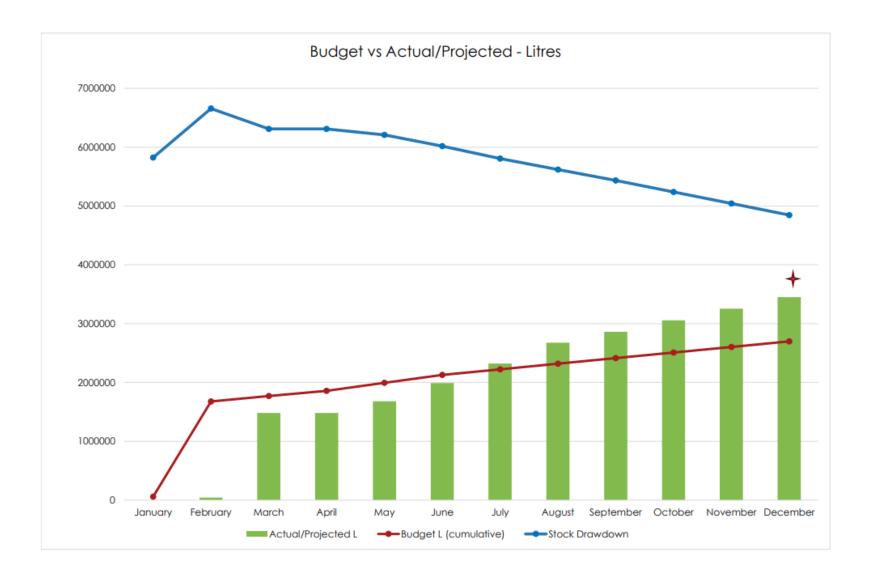

#### Vintage – Total vs Budget

- ➤ Tonnes delivered to all wineries = 136500 Tonnes
- ➤ Budget delivered to all wineries = 137000 Tonnes