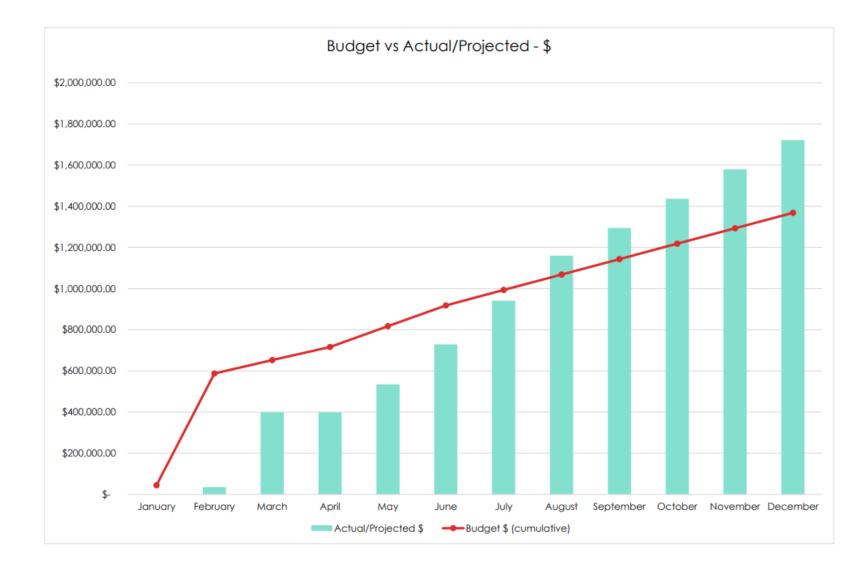

#### Vintage – Total vs Budget

- ➤ Tonnes delivered to all wineries = 136500 Tonnes
- ➤ Budget delivered to all wineries = 137000 Tonnes