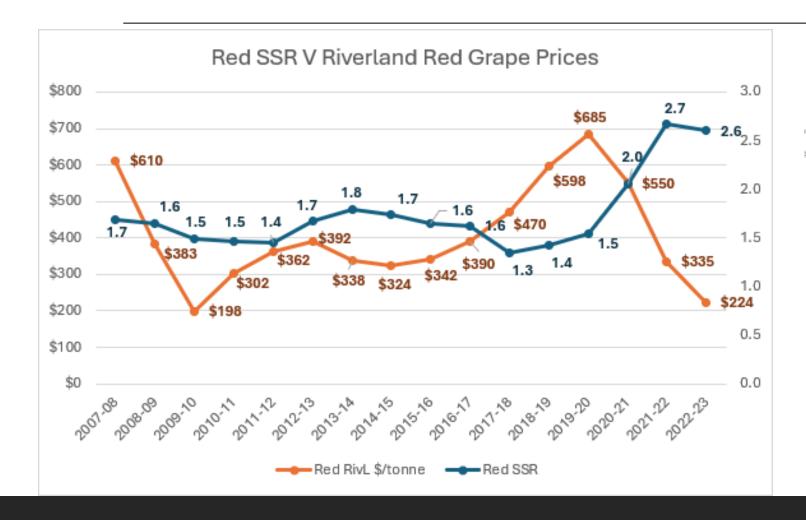

#### State of the Market (J CADDY-IWRA)

|                                  | 2023-24  | 2024-25 | 2025-26  |
|----------------------------------|----------|---------|----------|
| opening wine in stock Mil Tonnes | 3        | 2.79    | 2.47     |
| Projected sales Mil Tonnes       | 1.42     | 1.52    | 1.52     |
| Projected Harvest Mil Tonnes     | 1.21     | 1.2     | 1.2      |
| Closing balance Mil Tonnes       | 2.79     | 2.47    | 2.15     |
|                                  |          |         |          |
| Closing Stock to sales ratio     | 1.964789 | 1.625   | 1.414474 |
|                                  |          |         |          |